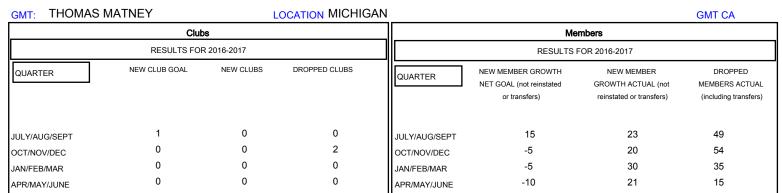

## MONTHLY MEMBERSHIP PROGRESS REPORT

District 10

Results as of: 5/31/2017

| DROPPED CLUBS: 2  DROPPED MEMBERS |           | 31 CLUBS OF 57 ADDED 1 OR MORE NEW MEMBERS | GENDER DISTRIBU<br>MALE<br>FEMALE | UTION<br>1,127 (75.13%)<br>373 (24.87%) |     |
|-----------------------------------|-----------|--------------------------------------------|-----------------------------------|-----------------------------------------|-----|
| DECEASED                          | 21        | CLICK HERE FOR CUMULATIVE  MEMBERSHIP DATA | TOTAL FAMILY UNIT MEMBERS         |                                         | 241 |
| CLUB CANCELLED                    | 26<br>106 |                                            | FAMILY MEMBERS PAYING HALF DUES   |                                         | 123 |
| OTHER                             | 106       |                                            |                                   |                                         |     |
| TOTAL                             | 153       |                                            |                                   |                                         |     |