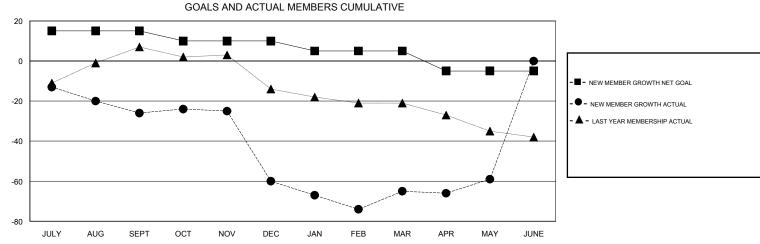

## MONTHLY MEMBERSHIP PROGRESS REPORT

District 10

Results as of: 5/31/2017

| DROPPED CLUBS: 2  DROPPED MEMBERS |           | 31 CLUBS OF 57 ADDED 1 OR MORE NEW MEMBERS | GENDER DISTRIBU<br>MALE<br>FEMALE | UTION<br>1,127 (75.13%)<br>373 (24.87%) |     |
|-----------------------------------|-----------|--------------------------------------------|-----------------------------------|-----------------------------------------|-----|
| DECEASED                          | 21        | CLICK HERE FOR CUMULATIVE  MEMBERSHIP DATA | TOTAL FAMILY UNIT MEMBERS         |                                         | 241 |
| CLUB CANCELLED                    | 26<br>106 |                                            | FAMILY MEMBERS PAYING HALF DUES   |                                         | 123 |
| OTHER                             | 106       |                                            |                                   |                                         |     |
| TOTAL                             | 153       |                                            |                                   |                                         |     |